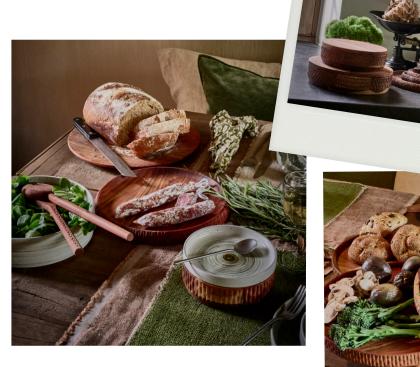

### HOMMAGE

#### Material type

Acacia wood

#### Features

- Food safe
- Stackable
- Handcrafted texture
- Perfect to mix & match

- Conceptual & multifunctional collection