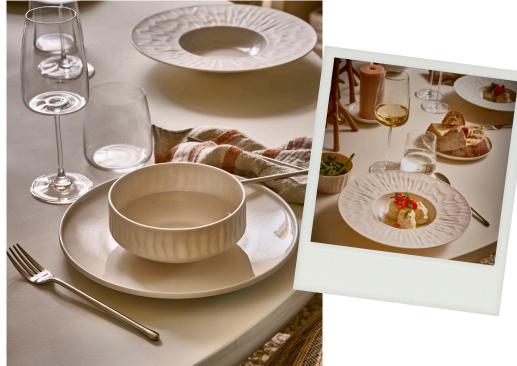

#### PORCELAIN

### LEGGERO

#### Glaze type

Transparant glaze inside - Matt outside

- Vitrified porcelain
- Chip resistant
- Dishwasher/microwave safe
- Light in weight
- Unique texture
- Stackable