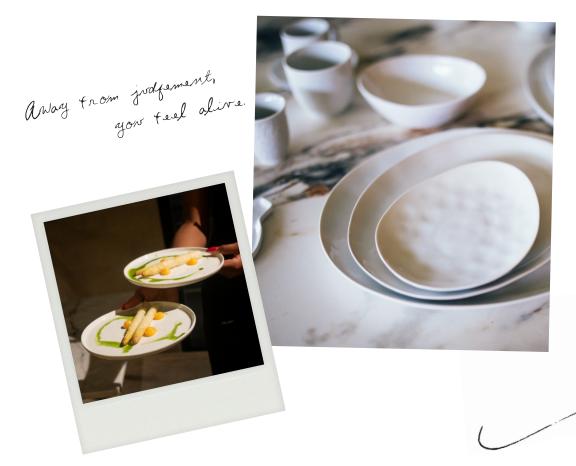

#### PORCELAIN

### LEGGERO

#### Glaze type

Transparant glaze inside - Matt outside

- Vitrified porcelain
- Chip resistant
- Dishwasher/microwave safe
- Light in weight
- Unique texture
- Stackable