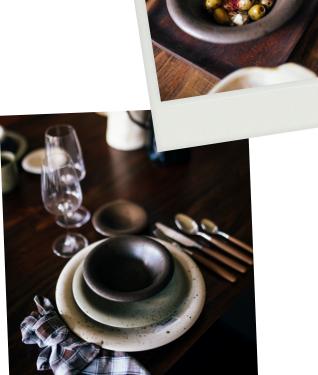

#### STONEWARE

### SPIRÓ

#### Glaze type

Reactive glaze inside - Matt outside

#### Features

- Vitrified stoneware
- Stackable
- Chip resistant
- Dishwasher/oven/microwave safe
- Scratch & stain resistant

Powder pink / Seashell

- 5 contemporary colours, perfect to mix & match

Dark green / Seashell