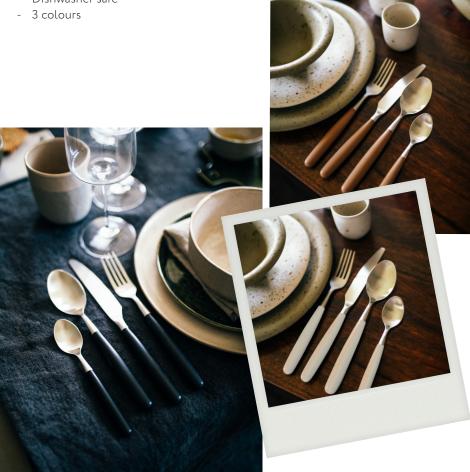

# MONET

#### Material type

18/08 stainless steel

#### Features

- Stain resistant
- Dishwasher safe
- Handling: elegant & light
- 3 finishes