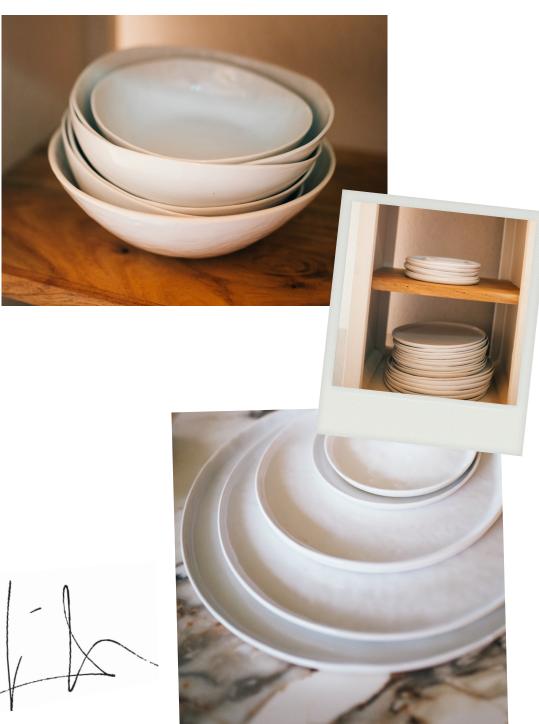

#### PORCELAIN

### PORCELINO

#### Glaze type

Transparant, cool white glaze

- Vitrified porcelain
- Dishwasher/oven/microwave safe
- Unique texture
- Stackable
- Scratch & stain resistant