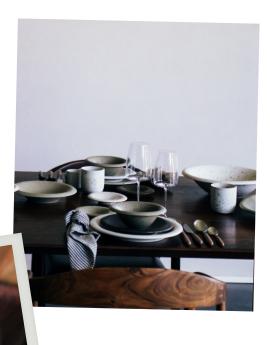

#### PORCELAIN

### LEGGERO

#### Glaze type

Transparant glaze inside - Matt outside

- Vitrified porcelain
- Chip resistant
- Dishwasher/microwave safe
- Light in weight
- Unique texture
- Stackable