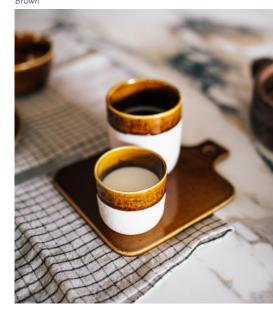

#### STONEWARE

# BOSQUE

#### Glaze type

Matt glaze

#### Features

- Durable stoneware
- Chip resistant
- Dishwasher/oven/microwave safe
- Unique shape
- Stackable
- Scratch & stain resistant
- Made in Portugal

- 3 earthy colours, perfect to mix & match