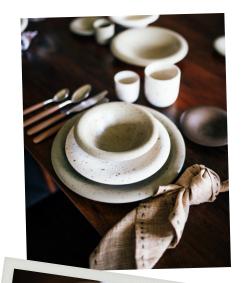

#### STONEWARE

# BOSQUE

#### Glaze type

Matt glaze

#### Features

- Durable stoneware
- Chip resistant
- Dishwasher/oven/microwave safe
- Unique shape
- Stackable
- Scratch & stain resistant
- Made in Portugal

- 3 earthy colours, perfect to mix & match