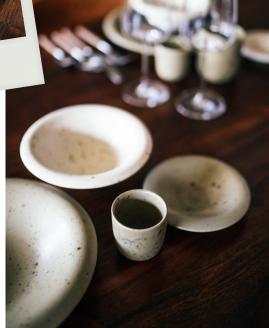

#### STONEWARE

# BOSQUE

#### Glaze type

Matt glaze

#### Features

- Durable stoneware
- Chip resistant
- Dishwasher/oven/microwave safe
- Unique shape
- Stackable
- Scratch & stain resistant
- Made in Portugal

- 3 earthy colours, perfect to mix & match