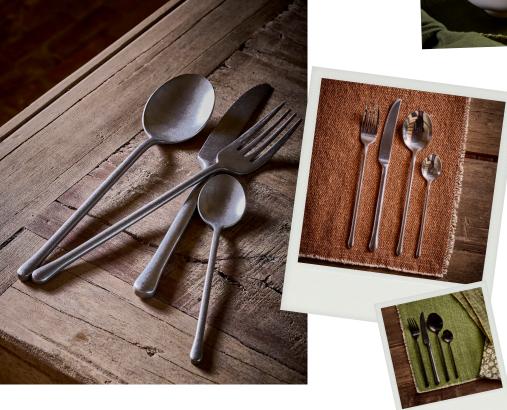

### RODIN

#### Material type

18/08 stainless steel

- Stain resistant
- Dishwasher safe
- Handling: comfort

STAINLESS STEEL