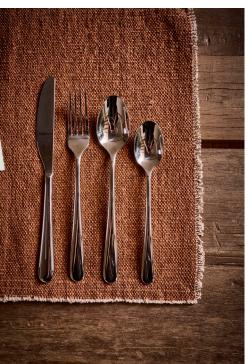

### RODIN

#### Material type

18/08 stainless steel

- Stain resistant
- Dishwasher safe
- Handling: comfort

STAINLESS STEEL